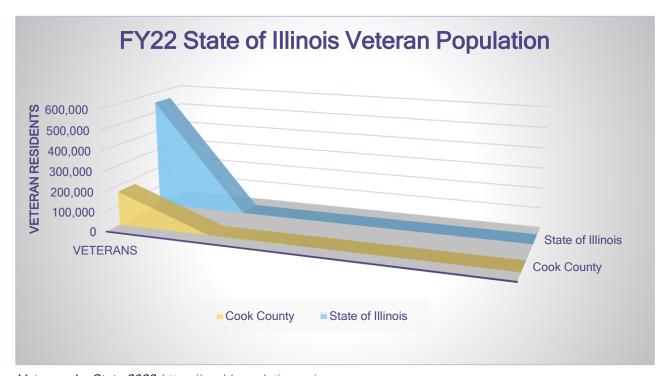

### OFFICE SUMMARY CONTINUED

- Interim Superintendent
   Dr. Willie Mack
   January 2022-September 2022
- Superintendent
   Elizabeth D. Soto
   September 2022-December 2022

These staff members were charged with providing the direct, emergency financial assistance and outreach from the VACCC office, for the entire Veteran population in Cook County, Illinois. In FY22, there were approximately 550,000+ Veterans that resided in the entire State of Illinois. Out of that approximation, over one fourth of the entire State of Illinois Veteran population (170,000+) were identified as Veteran residents of Cook County, Illinois.

Veterans by State 2022. https://worldpopulationreview.com

Cook County continuously holds the title for having the most Veteran residents over every other county in the entire State of Illinois.