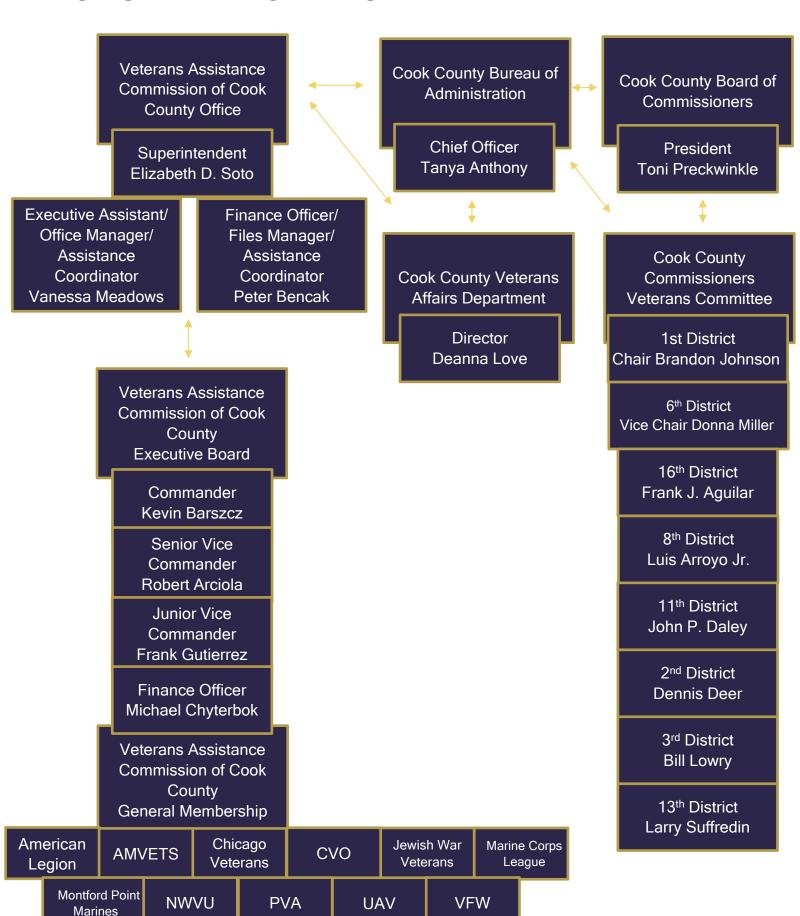

### **ORGANIZATIONAL CHART FY22**

#### **Executive Board Members:**

CommanderKevin BarzsczSenior Vice CommanderRobert ArciolaJunior Vice CommanderFrank GutierrezFinance OfficerMichael Chyterbok

In FY22 the Veterans Assistance Commission of Cook County Office was manned by four, full-time staff members:

- Executive Assistant/Office Manager/ Assistance Coordinator Vanessa Meadows
   January 2022-December 2022
- Finance Officer/Records Manager/Assistance Coordinator Peter Bencak
   January 2022-December 2022
- Communications and Outreach Coordinator/Assistance Coordinator Elizabeth D. Soto January 2022-September 2022

### OFFICE SUMMARY CONTINUED

- Interim Superintendent
   Dr. Willie Mack
   January 2022-September 2022
- Superintendent
   Elizabeth D. Soto
   September 2022-December 2022

These staff members were charged with providing the direct, emergency financial assistance and outreach from the VACCC office, for the entire Veteran population in Cook County, Illinois. In FY22, there were approximately 550,000+ Veterans that resided in the entire State of Illinois. Out of that approximation, over one fourth of the entire State of Illinois Veteran population (170,000+) were identified as Veteran residents of Cook County, Illinois.